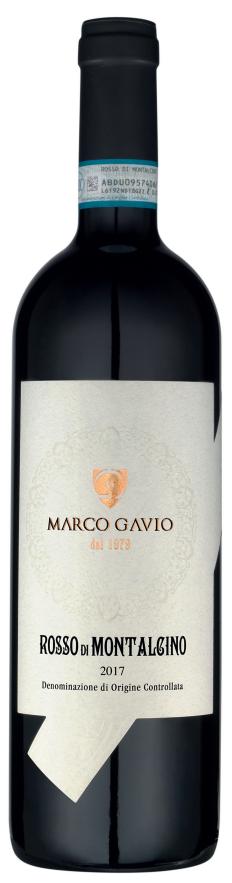

# Rosso di Montalcino D.O.C.

## Tasting notes

Intense ruby red with purple reflexes. Ripe fruit and sweet refining woods aromas. Soft and full-bodied.